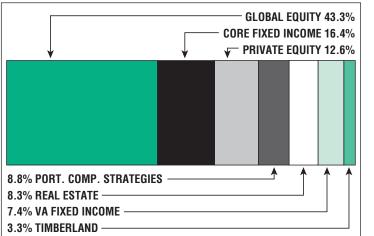

---|
| Total Payroll   | \$75.9 M |
| Average Salary  | \$46,400 |
| Average Age     | 44       |
| Average Service | 10       |
| Retired Members |          |

| Benefits Paid\$26.4 M    |
|--------------------------|
| Average Benefit \$28,600 |
| Average Age73            |

#### 2019 EARNED INCOME OF DISABILITY RETIREES:

| Disability Retirees 104 |
|-------------------------|
| Reported Earnings22     |
| Excess Earners1         |
| Refund Due\$1,176       |

Last Valuation: 1/1/20 Actuary: Stone



\$287.9 M

Market Value

**12.45%** 2020 Returns





# **Investment Returns**

(2016-2020, 5-Year & 36-Year Averages, as of 12/31/20)



# Funded Ratio History (1987-2020)





\$205.9 M

Unfunded Liability

**\$22.1 M** (FY2021) Total Pension Appropriation

# Asset Allocation [12/31/20]