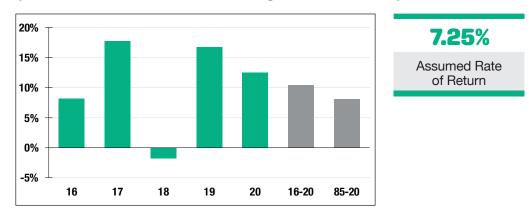

\$287.9 M

Market Value

**12.45%** 2020 Returns

# **Investment Returns**

(2016-2020, 5-Year & 36-Year Averages, as of 12/31/20)