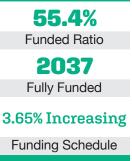

# Funded Ratio History (1987-2020)

\$205.9 M

Unfunded Liability

**\$22.1 M** (FY2021) Total Pension Appropriation