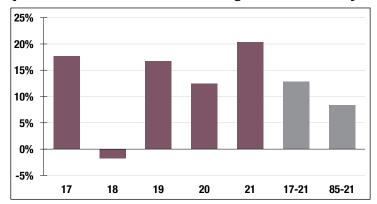

#### **Investment Returns**

(2017-2021, 5-Year & 37-Year Averages, as of 12/31/21)

7.25%

**Assumed Rate** of Return