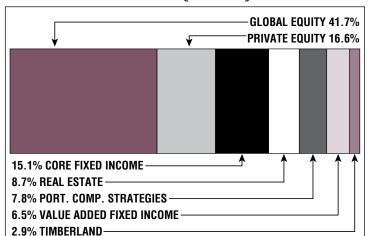

### **Asset Allocation** (12/31/21)

\$205.9 M

**Unfunded Liability** 

\$22.1 M (FY2022)

Total Pension Appropriation