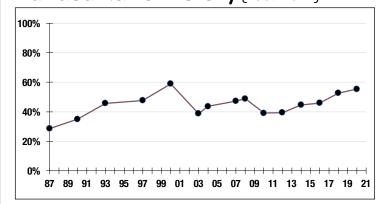

### Funded Ratio History (1987-2021)

**55.4**%

Funded Ratio

2037

Fully Funded

3.65% Increasing

**Funding Schedule** 